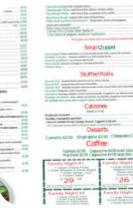

#### **Main Courses**

**LASAGNA** 

**Drinks** 

**DRINKS** 

Sauces

**MAYO** 

**Hot Drinks** 

**COFFEE** 

#### **Ingredients Used**

**CHEESE** 

**MOZZARELLA** 

**TOMATOES** 

**HAM** 

### These Types Of Dishes **Are Being Served**

**PIZZA** 

**PASTA** 

**DESSERTS** 

**BREAD** 

**SALAD** 

**PANINI** 