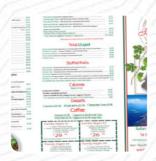

#### **Main Courses**

**LASAGNA** 

**Drinks** 

**DRINKS** 

Sauces

**MAYO** 

**Hot Drinks** 

**COFFEE** 

#### **Ingredients Used**

**CHEESE** 

**MOZZARELLA** 

**TOMATOES** 

**HAM** 

### These Types Of Dishes **Are Being Served**

**PIZZA** 

**PASTA** 

**DESSERTS** 

**BREAD** 

**SALAD** 

**PANINI** 