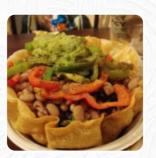

The Menu of Qdoba Mexican Eats from Lynnwood includes about 16 different meals and drinks. On average, you pay for a dish / drink about \$17.2. In a bustling locale for Mexican cuisine, this restaurant garners mixed reviews that reflect a desire for improvement. Diners appreciate the flavorful options such as Impossible meat, particularly when paired with freshly seasoned ingredients. However, inconsistent food presentation—where ingredients are stacked horizontally rather than vertically—has drawn criticism. Service experiences vary widely, with some guests praising attentive and friendly staff, while others report long waits and unsatisfactory customer service. Cleanliness and efficient operations during busy hours remain areas for growth. Overall, with potential for enhanced training and organization, this spot could transform into a neighborhood favorite for fast, satisfying