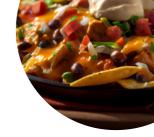

The Menu of Qdoba Mexican Eats from Lynnwood includes about 16 different meals and drinks. On average, you pay for a dish / drink about \$17.2. In a bustling locale for Mexican cuisine, this restaurant garners mixed reviews that reflect a desire for improvement. Diners appreciate the flavorful options such as Impossible meat, particularly when paired with freshly seasoned ingredients. However, inconsistent food presentation—where ingredients are stacked horizontally rather than vertically—has drawn criticism. Service experiences vary widely, with some guests praising attentive and friendly staff, while others report long waits and unsatisfactory customer service. Cleanliness and efficient operations during busy hours remain areas for growth. Overall, with potential for enhanced training and organization, this spot could transform into a neighborhood favorite for fast, satisfying