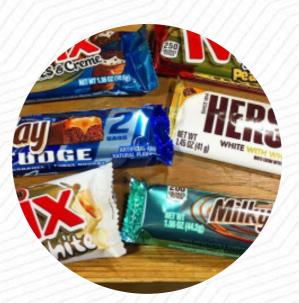

### **Rocket Fizz Menu**

https://menuweb.menu 12345 SW Horizon Blvd #51, 97007, Beaverton, US, United States +15033360263 - http://rocketfizz.com/

The Card of Rocket Fizz from Beaverton contains about 15 different dishes and drinks. On average, you pay for a dish / drink about \$10.1. For those with a penchant for the extraordinary, this charming dessert shop is a must-visit. With an extensive selection of bulk candies priced at just 15 cents each, patrons can indulge guilt-free. Unique soda flavors, including chocolate bacon and even celery, set this establishment apart from typical candy stores. The ambiance is accentuated by vintage metal signs, creating a nostalgic experience. Whether you're seeking quirky novelties or innovative sweets, this destination promises satisfaction. Conveniently located near theaters, it's an ideal spot to spend hours exploring delightful treats and refreshing drinks. A true treasure for candy lovers!.