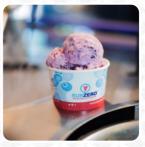

# Sub Zero Nitrogen Ice Cream Menu

https://menuweb.menu

Sub Zero Nitrogen Ice Cream, 215 S University Parks Dr #105, Waco, TX 76701, USA, United States

(+1)2544249009 - https://www.subzeroicecream.com/









The restaurant from <u>Waco</u> offers **16** different **dishes and drinks on** <u>the menu</u> at an average \$11.8. Nestled in the heart of Waco, this vibrant ice cream shop is a delightful haven for dessert lovers and families alike. Known for its innovative nitrogen freezing process and a diverse menu of ice cream options, including dairy-free alternatives, patrons have praised both the quality and flavor of the treats. The customer service stands out, with staff members, like the charming Mishel, creating a warm and welcoming atmosphere. Diners appreciate the fun, engaging environment, making it an ideal spot for a family outing or a sweet date night. While some have raised concerns about pricing and allergy knowledge, the overall experience remains overwhelmingly positive.

# Sub