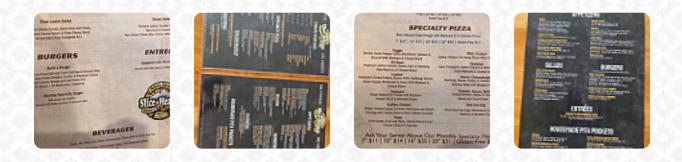

# Mary Jane's Slice Of Heaven Menu

https://menuweb.menu 103 Narrow Gauge Square, Farmington, ME, 04938, United States +12073052006 - http://maryjanessliceofheaven.com/

A complete <u>menu</u> of Mary Jane's Slice Of Heaven from Farmington covering all **15** meals and drinks can be found here on the card.