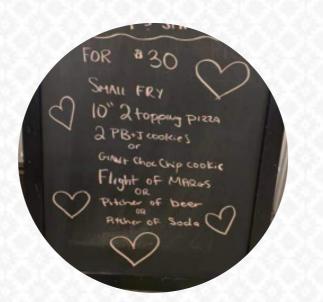

# Mary Jane's Slice Of Heaven Menu

https://menuweb.menu 103 Narrow Gauge Square, Farmington, ME, 04938, United States +12073052006 - http://maryjanessliceofheaven.com/

A complete <u>menu</u> of Mary Jane's Slice Of Heaven from Farmington covering all **15** meals and drinks can be found here on the card.