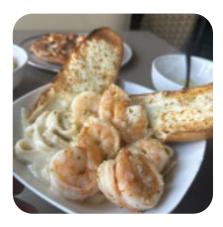

# Pasta

PASTA ALFREDO

#### Bread

GARLIC BREAD

### **Ingredients Used**

MUSHROOMS

BEEF

GARLIC

SHRIMP