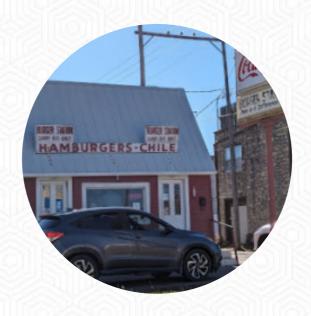

## **Burger Station Menu**

https://menuweb.menu 113 E 7th Ave, Winfield, USA, United States

+16202219773 -

http://www.facebook.com/pages/Burger%20Station/129959957059195/









## **Burger Station Menu**



#### **Sandwiches**

**GRILLED CHEESE** 

#### Starters & Salads

**FRENCH FRIES** 

#### **Soft Drinks**

**ICE TEA** 

#### **Mexican Dishes**

**CHILLI SAUCE** 

#### **Fried Potatoes**

**CHEESE FRIES** 

# These Types Of Dishes Are Being Served

**BURGER** 

## **Ingredients Used**

**BACON** 

**CHILI** 

**CHEESE** 

### **Burger**

**DOUBLE CHEESEBURGER** 

**CHEESEBURGER** 

**BACON CHEESEBURGER** 

**DOUBLE CHEESE BURGER** 

**CHEESE BURGER** 

**BACON CHEESE BURGER** 

# **Burger Station**

113 E 7th Ave, Winfield, USA, United States

#### **Opening Hours:**

Monday