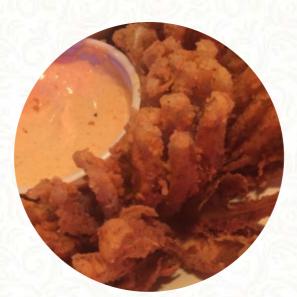

### **Texas Roadhouse Menu**

https://menuweb.menu

120 Bluebell Dr NW, 44663, New Philadelphia, US, United States +13303398120 - https://www.texasroadhouse.com/locations/ohio/new-philly? utm\_source=listing&utm\_medium=search



Here you can find the <u>menu</u> of Texas Roadhouse in New Philadelphia. At the moment, there are 15 meals and drinks on the food list.

## **Texas Roadhouse Menu**



#### Pizza

PIZZA TEXAS

#### Sandwiches & Hot Paninis

HAMBURGER

#### Drinks

DRINKS

Chicken GRILLED CHICKEN

# From The Grill

**Restaurant Category** 

STEAKHOUSE

## Texas Roadhouse

120 Bluebell Dr NW, 44663, New Philadelphia, US, United States

**Opening Hours:** Monday 15:00-22:00 Tuesday 15:00-22:00 Wednesday 15:00-22:00 Thursday 15:00-22:00 Friday 10:30-23:00 Saturday 10:30-23:00 Sun