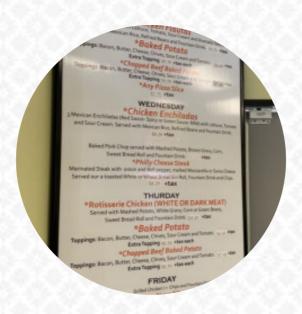

## J M Cafe Menu

| <b>Breakfast Sandwich</b> |        | Breakfast                          |       |
|---------------------------|--------|------------------------------------|-------|
| SANDWICH WITH EGG         | \$3.0  | SAUSAGE PATTY                      | \$1.7 |
| French                    |        | BISCUIT WITH EGG                   | \$3.0 |
| CROISSANT                 |        | <b>Mexican Dishes</b>              |       |
|                           |        | TACOS                              |       |
| Sandwiches With           |        | TACO                               |       |
| SANDWICH WITH BACON EGG   | \$3.5  | Dreekfoot Toogs                    |       |
| D:: \A/:+ -               |        | Breakfast Tacos                    |       |
| Biscuit With              |        | TACO BREAKFAST WITH ONE            | \$2.0 |
| BISCUIT WITH BACON EGG    | \$3.5  | TOPPING                            |       |
|                           |        | TACO BREAKFAST WITH THREE TOPPINGS | \$2.7 |
| Pizza                     |        | 101111100                          |       |
| CHEESE PIZZA              | \$16.0 | Ingredients Used                   |       |
| PEPPERONI PIZZA           | \$19.0 | BACON                              | \$0.7 |
|                           |        | CHEESE                             |       |
|                           |        | EGG                                |       |