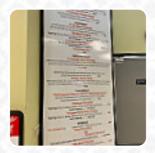

## J M Cafe Menu

| <b>Breakfast Sandwich</b> |        | Breakfast                          |       |
|---------------------------|--------|------------------------------------|-------|
| SANDWICH WITH EGG         | \$3.0  | SAUSAGE PATTY                      | \$1.7 |
| French                    |        | BISCUIT WITH EGG                   | \$3.0 |
| CROISSANT                 |        | <b>Mexican Dishes</b>              |       |
|                           |        | TACOS                              |       |
| Sandwiches With           |        | TACO                               |       |
| SANDWICH WITH BACON EGG   | \$3.5  | Dreekfoot Toogs                    |       |
| D:: \A/:+ -               |        | Breakfast Tacos                    |       |
| Biscuit With              |        | TACO BREAKFAST WITH ONE            | \$2.0 |
| BISCUIT WITH BACON EGG    | \$3.5  | TOPPING                            |       |
|                           |        | TACO BREAKFAST WITH THREE TOPPINGS | \$2.7 |
| Pizza                     |        | 101111100                          |       |
| CHEESE PIZZA              | \$16.0 | Ingredients Used                   |       |
| PEPPERONI PIZZA           | \$19.0 | BACON                              | \$0.7 |
|                           |        | CHEESE                             |       |
|                           |        | EGG                                |       |