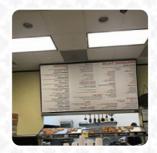

## J M Cafe Menu

| <b>Breakfast Sandwich</b> |        | Breakfast                          |       |
|---------------------------|--------|------------------------------------|-------|
| SANDWICH WITH EGG         | \$3.0  | SAUSAGE PATTY                      | \$1.7 |
| French                    |        | BISCUIT WITH EGG                   | \$3.0 |
| CROISSANT                 |        | <b>Mexican Dishes</b>              |       |
|                           |        | TACOS                              |       |
| Sandwiches With           |        | TACO                               |       |
| SANDWICH WITH BACON EGG   | \$3.5  | Dreekfoot Toogs                    |       |
| D:: \A/:+ -               |        | Breakfast Tacos                    |       |
| Biscuit With              |        | TACO BREAKFAST WITH ONE            | \$2.0 |
| BISCUIT WITH BACON EGG    | \$3.5  | TOPPING                            |       |
|                           |        | TACO BREAKFAST WITH THREE TOPPINGS | \$2.7 |
| Pizza                     |        | 101111100                          |       |
| CHEESE PIZZA              | \$16.0 | Ingredients Used                   |       |
| PEPPERONI PIZZA           | \$19.0 | BACON                              | \$0.7 |
|                           |        | CHEESE                             |       |
|                           |        | EGG                                |       |