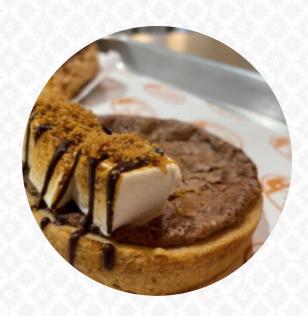

#### **Dessert**

SALTED CARAMEL

**BROWNIE** 

# These Types Of Dishes Are Being Served

**DESSERTS** 

**ICE CREAM** 