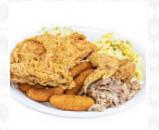

**SWEET TEA** 

**Ingredients Used** 

**CHICKEN BREAST** 

**PORK MEAT** 

These Types Of Dishes Are Being Served

**CHICKEN** 

**BREAD** 

**SANDWICH** 