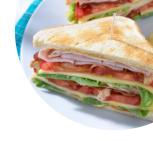

## **Sweet Sixteenth Bakery Menu**

https://menuweb.menu 311 N 16th St, Nashville, United States Of America +16152268367 - http://sweet16th.com









# **Sweet Sixteenth Bakery Menu**



#### **Desserts**

**CHOCOLATE CAKE** 

### **Sandwiches**

**BREAKFAST SANDWICH** 

### **Hot Drinks**

**COFFEE** 

### Coffee

**ICED COFFEE** 

# These Types Of Dishes Are Being Served

**PANINI** 

### **Mexican Dishes**

**BURRITOS** 

**BURRITO** 

### **Dessert**

**BLUEBERRY PIE** 

**BLUEBERRY MUFFIN** 

**MUFFINS** 

## Ingredients Used

**CHEESE** 

**EGG** 

**CHILI** 

**BISCUIT** 

**CHEDDAR** 

**CHOCOLATE** 

## **Sweet Sixteenth Bakery**

311 N 16th St, Nashville, United States Of America

Opening Hours:

--



Made with menuweb.menu