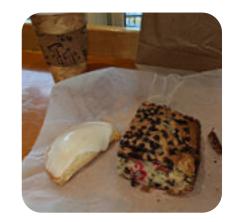

## **Sweet Sixteenth Bakery Menu**

https://menuweb.menu 311 N 16th St, Nashville, United States Of America +16152268367 - http://sweet16th.com









# **Sweet Sixteenth Bakery Menu**



#### **Desserts**

**CHOCOLATE CAKE** 

### **Sandwiches**

**BREAKFAST SANDWICH** 

### **Hot Drinks**

**COFFEE** 

### Coffee

**ICED COFFEE** 

# These Types Of Dishes Are Being Served

**PANINI** 

### **Mexican Dishes**

**BURRITOS** 

**BURRITO** 

### **Dessert**

**BLUEBERRY PIE** 

**BLUEBERRY MUFFIN** 

**MUFFINS** 

## Ingredients Used

**CHEESE** 

**EGG** 

**CHILI** 

**BISCUIT** 

**CHEDDAR** 

**CHOCOLATE** 

## **Sweet Sixteenth Bakery**

311 N 16th St, Nashville, United States Of America

Opening Hours:

--



Made with menuweb.menu