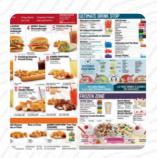

## Sonic Drive-in Menu

| Burger | Frozen Zone |
|--------|-------------|
|        |             |

CHEESEBURGER HAND-MIXED CLASSIC SHAKE \$2.0

Snacks Ultimate Drink Stop

MOZZARELLA STICKS \$3.0 SIGNATURE LIMEADE \$1.8

Dessert Ingredients Used

HOT FUDGE ICE CREAM SUNDAE \$2.4 LETTUCE

Starters Non Alcoholic Drinks

PREMIUM BURRITO \$3.9 COKE ZERO

Mexican Dishes

BREAKFAST BURRITO \$2.5 Sandwiches

Milkshakes

1/4 LB. DOUBLE CHEESEBURGER \$2.5

GRILLED CHEESE \$1.6

**MILKSHAKE** 

Snax It: Non-Veg. \$2.3

**Soft Drinks** 

JUMBO POPCORN CHICKEN \$3.1 COKE