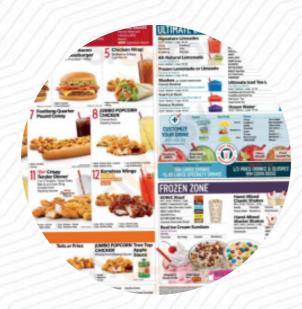

## Sonic Drive-in Menu

| Burger | Frozen Zone |
|--------|-------------|
|        |             |

CHEESEBURGER HAND-MIXED CLASSIC SHAKE \$2.0

Snacks Ultimate Drink Stop

MOZZARELLA STICKS \$3.0 SIGNATURE LIMEADE \$1.8

Dessert Ingredients Used

HOT FUDGE ICE CREAM SUNDAE \$2.4 LETTUCE

Starters Non Alcoholic Drinks

PREMIUM BURRITO \$3.9 COKE ZERO

Mexican Dishes

BREAKFAST BURRITO \$2.5 Sandwiches

Milkshakes

1/4 LB. DOUBLE CHEESEBURGER \$2.5

GRILLED CHEESE \$1.6

**MILKSHAKE** 

Snax It: Non-Veg. \$2.3

**Soft Drinks** 

JUMBO POPCORN CHICKEN \$3.1 COKE