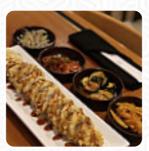

## Sushi Cafe Shilla Korean Bbq Menu

<u>https://menuweb.menu</u> 7917 NW 2nd St, 33126, Miami, US, United States **+13052614266 - http://www.sushicafemiami.com** 









On this website, you can find the **complete** <u>menu</u> of <u>Sushi</u> Cafe Shilla Korean Bbq from Miami. Currently, there are **15** menus and drinks available.

# Sushi Cafe Shilla Korean Bbq Menu

## Sushi Rolls

SUSHI

## Gnocchi

GNOCCHI

# Sandwiches

CALIFORNIA SANDWICH

#### Drinks

BEER

#### Sauces

BBQ

## Appetizer

CRAB RANGOON

# From The Grill

Hot Drinks

Restaurant Category

## **Ingredients Used**

SEAFOOD KIMCHI BEEF

## These Types Of Dishes Are Being Served

NOODLES

MEAT

SALAD

## Sushi Cafe Shilla Korean Bbq

7917 NW 2nd St, 33126, Miami, US, United States

#### **Opening Hours:**

Monday 11:00-22:00 Tuesday 11:00-22:00 Wednesday 11:00-22:00 Thursday 11:00-22:00 Friday 11:00-23:00 Saturday 12:00-23:00 Sunday 13:00-22:00