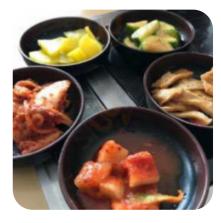

ttp://www.sushicafemiami.com** 









On this website, you can find the **complete** <u>menu</u> of <u>Sushi</u> Cafe Shilla Korean Bbq from Miami. Currently, there are **15** menus and drinks available.

# Sushi Cafe Shilla Korean Bbq Menu

## Sushi Rolls

SUSHI

## Gnocchi

GNOCCHI

# Sandwiches

CALIFORNIA SANDWICH

#### Drinks

BEER

#### Sauces

BBQ

## Appetizer

CRAB RANGOON

# From The Grill

Hot Drinks

Restaurant Category

## **Ingredients Used**

SEAFOOD KIMCHI BEEF

## These Types Of Dishes Are Being Served

NOODLES

MEAT

SALAD

## Sushi Cafe Shilla Korean Bbq

7917 NW 2nd St, 33126, Miami, US, United States

#### **Opening Hours:**

Monday 11:00-22:00 Tuesday 11:00-22:00 Wednesday 11:00-22:00 Thursday 11:00-22:00 Friday 11:00-23:00 Saturday 12:00-23:00 Sunday 13:00-22:00