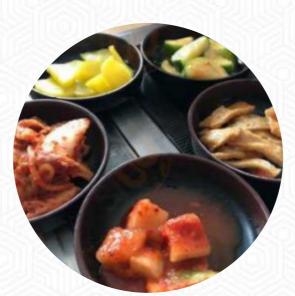

## Sushi Cafe Shilla Korean Bbq Menu

<u>https://menuweb.menu</u> 7917 NW 2nd St, 33126, Miami, US, United States **+13052614266 - http://www.sushicafemiami.com** 









On this website, you can find the **complete** <u>menu</u> of <u>Sushi</u> Cafe Shilla Korean Bbq from Miami. Currently, there are **15** menus and drinks available.

# Sushi Cafe Shilla Korean Bbq Menu

## Sushi Rolls

SUSHI

## Gnocchi

GNOCCHI

# Sandwiches

CALIFORNIA SANDWICH

#### Drinks

BEER

#### Sauces

BBQ

## Appetizer

CRAB RANGOON

# From The Grill

Hot Drinks

Restaurant Category

## **Ingredients Used**

SEAFOOD KIMCHI BEEF

## These Types Of Dishes Are Being Served

NOODLES

MEAT

SALAD

## Sushi Cafe Shilla Korean Bbq

7917 NW 2nd St, 33126, Miami, US, United States

#### **Opening Hours:**

Monday