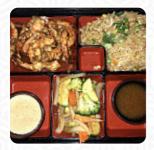

## Sushi Cafe Shilla Korean Bbq Menu

<u>https://menuweb.menu</u> 7917 NW 2nd St, 33126, Miami, US, United States **+13052614266 - http://www.sushicafemiami.com** 









On this website, you can find the **complete** <u>menu</u> of <u>Sushi</u> Cafe Shilla Korean Bbq from Miami. Currently, there are **15** menus and drinks available.

# Sushi Cafe Shilla Korean Bbq Menu

## Sushi Rolls

SUSHI

## Gnocchi

GNOCCHI

# Sandwiches

CALIFORNIA SANDWICH

#### Drinks

BEER

#### Sauces

BBQ

## Appetizer

CRAB RANGOON

# From The Grill

Hot Drinks

Restaurant Category

## **Ingredients Used**

SEAFOOD KIMCHI BEEF

## These Types Of Dishes Are Being Served

NOODLES

MEAT

SALAD

## Sushi Cafe Shilla Korean Bbq

7917 NW 2nd St, 33126, Miami, US, United States

#### **Opening Hours:**

Monday 11:00-22:00 Tuesday 11:00-22:00 Wednesday 11:00-22:00 Thursday 11:00-22:00 Friday 11:00-23:00 Saturday 12:00-23:00 Sunday 13:00-22:00