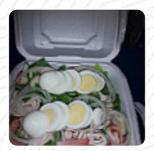

# Pat's Deli Brielle Menu

https://menuweb.menu 1101 NJ State Route 70, 08730, Brielle, US, BRIELLE, United States +17325280853









## Pat's Deli Brielle Menu



#### Salads

**CHICKEN SALAD** 

#### **Sandwiches**

**BREAKFAST SANDWICH** 

#### **Hot Drinks**

**COFFEE** 

#### Coffee

**HOT COFFEE** 

## **Vegetarian Subs**

**ITALIAN SUB** 

### **Restaurant Category**

**ITALIAN** 

# These Types Of Dishes Are Being Served

**SANDWICH** 

**SALAD** 

**CHICKEN** 

**PANINI** 

# Ingredients Used

**CHEESE** 

**PORK MEAT** 

**MILK** 

**HAM** 

**TUNA** 

# Pat's Deli Brielle

1101 NJ State Route 70, 08730, Brielle, US, BRIELLE, United States

#### **Opening Hours:**

Monday 05:30 -16:00 Tuesday 05:30 -16:00 Wednesday 05:30 -16:00 Thursday 05:30 -16:00 Friday 05:30 -16:00 Saturday 05:30 -16:00

Made with menuweb.menu