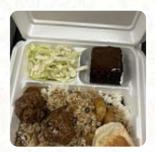

### Rhea's Specialty Meat Smokehouse Menu

https://menuweb.menu 1503 Basile Eunice Hwy, 70515, Basile, US, United States +13374326333 - https://www.facebook.com/RheasSpecialtyMeats/









## Rhea's Specialty Meat Smokehouse M



**PIZZA TEXAS** 

Sandwiches & Hot Paninis

**HAMBURGER** 

Vegetarian

**GREEN BEANS** 

**Burger** 

**CHEESEBURGER** 

Side Dishes

**RICE** 

Chicken

**GRILLED CHICKEN** 

**Chicken Dishes** 

**BBO CHICKEN** 

Sides \$6

**CHICKEN SAUSAGE** 

Sauces

**BBQ** 

**GRAVY** 

#### Ingredients Used



PORK MEAT SHRIMP SAUSAGE

**BEANS** 

# These Types Of Dishes Are Being Served

**APPETIZER** 

**FISH** 

**BREAD** 

**CHICKEN** 

**DESSERTS** 

**MEAT** 

## Rhea's Specialty Meat Smokehouse

1503 Basile Eunice Hwy, 70515, Basile, US, United States

**Opening Hours:** 

Monday 05:30-18:00 Tuesday 05:30-18:00 Wednesday 05:30-18:00 Thursday 05:30-18:00 Friday 05:30-18:00 Saturday 07:30-17:00 Sunday 07:30-17:00



Made with <u>menuweb.menu</u>