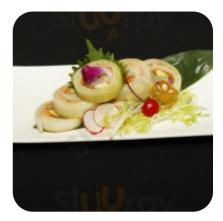

8266 - https://www.mitsubasushi.com



A comprehensive <u>menu</u> of Mitsuba Japanese Cuisine from NEW HARTFORD covering all **15** dishes and drinks can be found here on the card.

# Mitsuba Japanese Cuisine Menu



#### Drinks

BEER

### Appetizer

TEMPURA

#### Sushi Rolls

SUSHI DRAGON ROLL

#### Seafood

CALAMARI SHRIMP TEMPURA

#### **Japanese Specialties**

CHICKEN TERIYAKI MISO SOUP

#### **Ingredients Used**

CHICKEN TERIYAKI SHRIMP MISO

#### These Types Of Dishes Are Being Served



APPETIZER BREAD CHICKEN

SOUP

## Mitsuba Japanese Cuisine

17 Ellinwood Drive, New Hartford, NY 13413, NEW HARTFORD, United States

#### **Opening Hours:**

Monday 11:30-21:30 Tuesday 11:30-21:30 Wednesday 11:30-21:30 Thursday 11:30-21:30 Friday 11:30-22:30 Saturday 12:00-22:30 Sunday 12:00-20:30



Made with menuweb.menu