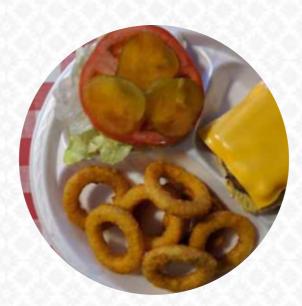

## **Country Cafe Menu**

<u>https://menuweb.menu</u> 4152 S Highway 76, Russell Springs, United States +12708662427



A comprehensive <u>menu</u> of Country Cafe from Russell Springs covering all **15** dishes and drinks can be found here on the menu.

# **Country Cafe Menu**

#### Salads

COLESLAW

**Starters & Salads** 

FRENCH FRIES

#### Chicken

**GRILLED CHICKEN** 

### Hot Drinks

COFFEE

### Sandwiches

CHICKEN SANDWICH GRILLED CHICKEN SANDWICH

# **Country Cafe**

4152 S Highway 76, Russell Springs, United States

#### **Opening Hours:**

Sunday 06:00-20:00 Monday 06:00-20:00 Tuesday 06:00-20:00 Wednesday 06:00-20:00 Thursday 06:00-20:00 Friday 06:00-20:00 Saturday 06:00-20:00

BEEF CHEESE PORK MEAT

#### These Types Of Dishes Are Being Served



HAM

FISH BURGER TUNA STEAK