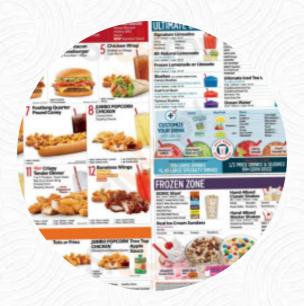

## Sonic Drive-in Menu

| Entrées                            |       |
|------------------------------------|-------|
| ONION RINGS                        |       |
| Mains                              |       |
| SONIC CHEESEBURGER                 | \$5.0 |
| Burger                             |       |
| SUPER SONIC DOUBLE<br>CHEESEBURGER | \$6.5 |
| Side Dishes                        |       |
| TOTS                               | \$1.7 |
| Sandwiches                         |       |
| CLASSIC CRISPY CHICKEN<br>SANDWICH | \$6.1 |
| Hot Dogs                           |       |
| 6 PREMIUM BEEF CHICAGO DOG         | \$3.4 |
| Main Course                        |       |
| FOOTLONG QUARTER POUND<br>CONEY    | \$5.0 |

| Ice Cream*                               |       |
|------------------------------------------|-------|
| American Food                            |       |
| Fried Chicken<br>CRISPY TENDERS          | \$4.7 |
| Value Menu<br>JR. DELUXE CHEESEBURGER    | \$2.5 |
| Everyday Deals<br>CRISPY TENDER SANDWICH | \$2.5 |
| Tasty Add Ons<br>HANDMADE ONION RINGS    | \$3.0 |
| Ingredients Used                         |       |
| These Types Of Dishe<br>Are Being Served | S     |

ICE CREAM