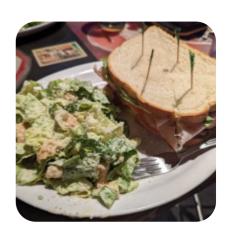

, Everett, United States +14253485446 - https://whitebuffalo.pub









## White Buffalo Saloon Menu



#### Chicken

**BUFFALO CHICKEN** 

## **Toppings**

**TOPPINGS** 

#### Pizza Snacks

**CHEESE BREAD** 

### **Vegetarian Subs**

**ITALIAN SUB** 

## **Ingredients Used**

**CHEESE** 

### Salads

**POTATO SALAD** 

**MACARONI SALAD** 

#### **Drinks**

**DRINKS** 

**BEER** 

#### **Restaurant Category**

**ITALIAN** 

**MEXICAN** 

# These Types Of Dishes Are Being Served

**PIZZA** 

**SALAD** 

**QUESADILLAS** 

**BREAD** 

## White Buffalo Saloon

5614 Evergreen Way, Everett, United States

#### **Opening Hours:**

Monday 10:00-02:00 Tuesday 10:00-02:00 Wednesday 10:00-02:00 Thursday 10:00-02:00 Friday 10:00-02:00 Saturday 10:00-02:00 Sunday 10:00-00:00

Made with menuweb.menu