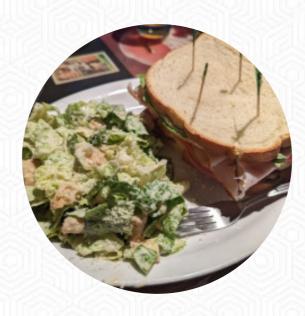

# White Buffalo Saloon Menu

https://menuweb.menu 5614 Evergreen Way, Everett, United States +14253485446 - https://whitebuffalo.pub









## White Buffalo Saloon Menu



#### Chicken

**BUFFALO CHICKEN** 

## **Toppings**

**TOPPINGS** 

#### Pizza Snacks

**CHEESE BREAD** 

### **Vegetarian Subs**

**ITALIAN SUB** 

## **Ingredients Used**

**CHEESE** 

### Salads

**POTATO SALAD** 

**MACARONI SALAD** 

#### **Drinks**

**DRINKS** 

**BEER** 

#### **Restaurant Category**

**ITALIAN** 

**MEXICAN** 

# These Types Of Dishes Are Being Served

**PIZZA** 

**SALAD** 

**QUESADILLAS** 

**BREAD** 

## White Buffalo Saloon

5614 Evergreen Way, Everett, United States

#### **Opening Hours:**

Monday 10:00-02:00 Tuesday 10:00-02:00 Wednesday 10:00-02:00 Thursday 10:00-02:00 Friday 10:00