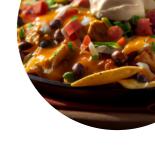

# These Types Of Dishes Are Being Served

**PIZZA** 

**SALAD** 

**QUESADILLAS** 

**BREAD** 