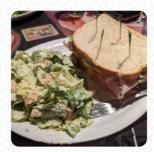

# White Buffalo Saloon Menu

https://menuweb.menu 5614 Evergreen Way, Everett, United States +14253485446 - https://whitebuffalo.pub









## White Buffalo Saloon Menu



#### Chicken

**BUFFALO CHICKEN** 

## **Toppings**

**TOPPINGS** 

#### Pizza Snacks

**CHEESE BREAD** 

### **Vegetarian Subs**

**ITALIAN SUB** 

## **Ingredients Used**

**CHEESE** 

### Salads

**POTATO SALAD** 

**MACARONI SALAD** 

#### **Drinks**

**DRINKS** 

**BEER** 

#### **Restaurant Category**

**ITALIAN** 

**MEXICAN** 

# These Types Of Dishes Are Being Served

**PIZZA** 

**SALAD** 

**QUESADILLAS** 

**BREAD** 

## White Buffalo Saloon

5614 Evergreen Way, Everett, United States

#### **Opening Hours:**

Monday 10:00-02:00 Tuesday 10:00-02:00 Wednesday 10:00-02:00 Thursday 10:00-02:00 Friday 10:00-02:00 Saturday 10:00-02:00 Sunday 10:00-00:00

Made with menuweb.menu