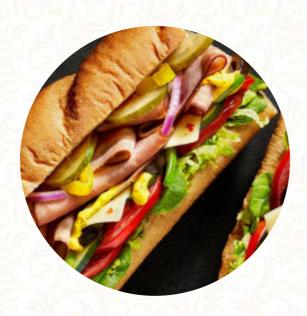

# **Subway Menu**

https://menuweb.menu 2802 S US Hwy 1, 34950, Fort Pierce, US, United States +17724655578 - http://subway.com/









# **Subway Menu**



#### **Sandwiches**

**HAM AND CHEESE** 

#### Chicken

**SWEET ONION CHICKEN TERIYAKI** 

## **Japanese Specialties**

**CHICKEN TERIYAKI** 

### **Restaurant Category**

**ITALIAN** 

#### **Dessert**

**CHEESECAKE** 

**COOKIES** 

#### RASPBERRY CHEESECAKE

# These Types Of Dishes Are Being Served

**PANINI** 

**CHICKEN** 

**BREAD** 

## **Ingredients Used**



CHEESE HAM SEAFOOD

**ONION** 

**CHICKEN TERIYAKI** 

**RASPBERRY** 

# **Subway**

2802 S US Hwy 1, 34950, Fort Pierce, US, United States

**Opening Hours:** 

Friday 07:00-21:30 Saturday 11:00-21:30 Sunday 11:00-21:30 Monday 07:00-21:30 Tuesday 07:00-21:30 Wednesd