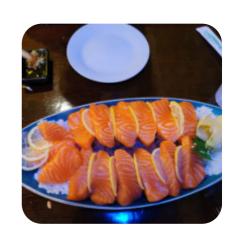

Sashimi Asian

TUNA TATAKI SASHIMI \$9.0 SPRING ROLL \$7.3

Sushi Rolls Ingredients Used

SUSHI MISO

10 Most Popular Entrées

SPRING ROLLS \$3.0 AGE DASHI TOFU \$5.0

TNT TRUFFLE \$7.8

Sauces