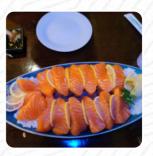

Sashimi Asian

TUNA TATAKI SASHIMI \$9.0 SPRING ROLL \$7.3

Sushi Rolls Ingredients Used

SUSHI MISO

10 Most Popular Entrées

SPRING ROLLS \$3.0 AGE DASHI TOFU \$5.0

TNT TRUFFLE \$7.8

Sauces