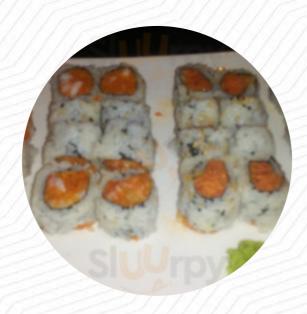

Sashimi Asian

TUNA TATAKI SASHIMI \$9.0 SPRING ROLL \$7.3

Sushi Rolls Ingredients Used

SUSHI MISO

10 Most Popular Entrées

SPRING ROLLS \$3.0 AGE DASHI TOFU \$5.0

TNT TRUFFLE \$7.8

Sauces