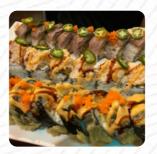

Sashimi Asian

TUNA TATAKI SASHIMI \$9.0 SPRING ROLL \$7.3

Sushi Rolls Ingredients Used

SUSHI MISO

10 Most Popular Entrées

SPRING ROLLS \$3.0 AGE DASHI TOFU \$5.0

TNT TRUFFLE \$7.8

Sauces