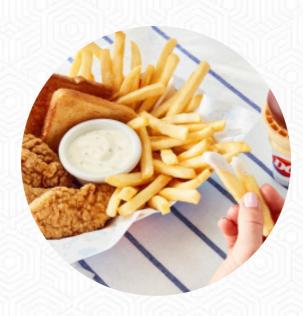

## Dairy Queen Grill Chill Menu

https://menuweb.menu

5200 E Division St, 47715, Evansville, US, United States

134 - https://www.dairyqueen.com/en-us/locations/in/evansville/5200-division/3488/? ==organic&utm\_campaign=yext%2F&y\_source=1\_ODk5NTk0OC03MTUtbG9jYXRpb24ud2Vic2l0Z









# Trifecta Tavern Bakery Menu



#### **Entrées**

**DEVILED EGGS** 

## **Burger**

**CHEESEBURGER** 

#### Starters & Salads

**FRENCH FRIES** 

#### Sauces

**HOT SAUCE** 

#### **Dessert**

**HOT FUDGE SUNDAE** 

#### Ice Cream\*

**SUNDAE** 

### **Drinks**

**DRINKS** 

**GLASS OF WINE** 

## **Ingredients Used**



# These Types Of Dishes Are Being Served

**BREAD** 

**MEAT** 

**BURGER** 

**MUSSELS** 

# Trifecta Tavern Bakery

726 SE 6th Ave, Portland, United States

**Opening Hours:** 

---