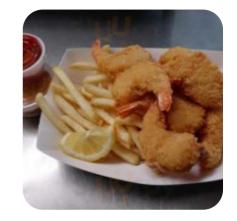

## R-b Drive-in Menu

**Entrées** 

**ONION RINGS** 

**Side Dishes** 

**TOTS** 

**Fish Dishes** 

**FISH AND CHIPS** 

**Dessert** 