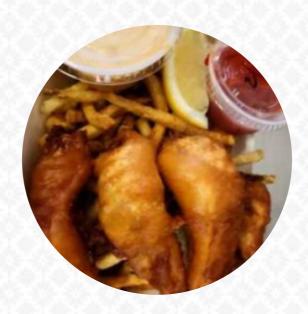

## R-b Drive-in Menu

**Entrées** 

**ONION RINGS** 

**Side Dishes** 

**TOTS** 

**Fish Dishes** 

**FISH AND CHIPS** 

**Dessert** 