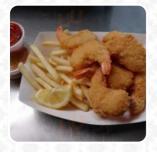

## R-b Drive-in Menu

**Entrées** 

**ONION RINGS** 

**Side Dishes** 

**TOTS** 

**Fish Dishes** 

**FISH AND CHIPS** 

**Dessert** 