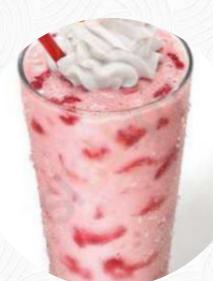

#### Sonic Drive-in Menu

<u>https://menuweb.menu</u> 431 Blue Lakes Blvd N, Twin Falls, United States +12087368888 - https://locations.sonicdrivein.com/id/twin-falls/431-blue-lakes-blvdnorth.html



A comprehensive <u>menu</u> of Sonic Drive-in from Twin Falls covering all **16** courses and drinks can be found here on the card.

## Sonic Drive-in Menu

#### Entrées

**ONION RINGS** 

### **Chicken Dishes**

**CHICKEN FINGERS** 

#### Beverages

SWEET TEA

### Hot Drinks

TEA

#### Drinks

SMOOTHIES DRINKS

## **Mexican Dishes**

CHILLI SAUCE

# Sonic Drive-in

431 Blue Lakes Blvd N, Twin Falls, United States

**Opening Hours:** Thursday 07:00-22:00 Friday 07:00-22:00 Saturday 07:00-22:00 Sunday 08:00-19:00 Monday 07:00-22:00 Tuesday 07:00-22:00 Wednesday 07:00-22:00



BURRITO

# Ing