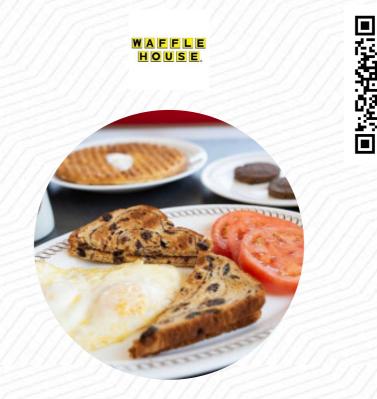

# Waffle House Menu

https://menuweb.menu 680 Champion Drive, Canton, North Carolina, 28716, United States +18282351307 - https://locations.wafflehouse.com/canton-nc-1307

On this webpage, you can find the **complete** <u>menu</u> of Waffle House from Canton. Currently, there are **15** menus and drinks up for grabs.

### Breakfast

SCRAMBLED EGGS