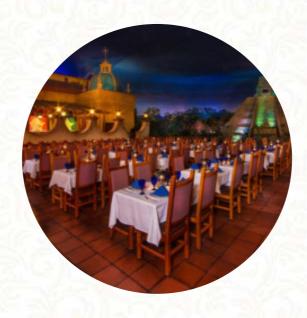

# San Angel Inn Menu

https://menuweb.menu
1480 Avenue Of The Stars, Orlando, United States Of America
+14079395277 - https://disneyworld.disney.go.com/dining/epcot/san-angel-inn-restaurante/?CMP=OKC-90002100\_GM\_WDW\_dining\_sanangelinnrestaurante\_NA









# San Angel Inn Menu



## **Entrées**

**MELTED CHEESE** 

### **Drinks**

**DRINKS** 

#### **Dessert**

**THREE MILKS** 

### **Steaks**

**RIBEYE STEAK** 

## Seafood

**DEVILED SHRIMP** 

## Cocktail

**MARGARITA** 

## **Spanish**

**HORCHATA** 

## Ingredients Used

**CHEESE** 

## **Mexican Dishes**

**TACOS** 

**ENCHILADAS** 

## **Restaurant Category**

**FRENCH** 

**MEXICAN** 

**DESSERT** 

# These Types Of Dishes Are Being Served

**CHICKEN** 

**ROAST BEEF** 

**MEAT** 

# San Angel Inn

1480 Avenue Of The Stars