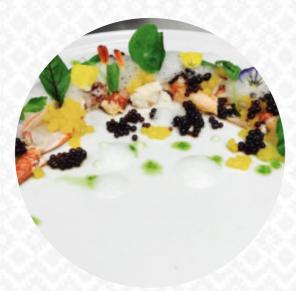

# These Types Of Dishes Are Being Served

**FISH** 

**SOUP** 

**ICE CREAM** 

**PIZZA** 

## **Ingredients Used**

SCALLOPS BEANS EDAMAME

MISO

**TUNA** 