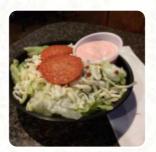

# These Types Of Dishes Are Being Served

**PIZZA** 

**SALAD** 

**CHICKEN** 

**PASTA** 