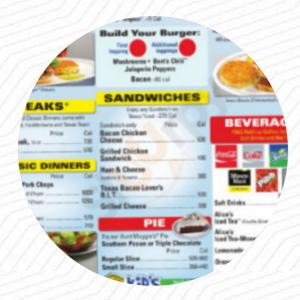

## Waffle House Menu

https://menuweb.menu 4215 W Stone Dr, Kingsport, United States +14232471979 - https://locations.wafflehouse.com/kingsport-tn-1254









## Waffle House Menu



**Pizza** 

**PIZZA TEXAS** 

**Sauces** 

**MAYO** 

**Potatoes** 

**HASH BROWNS** 

**Hot Drinks** 

**COFFEE** 

Ingredients Used

**EGG** 

**Dessert** 

WAFFLE

**CREPES** 

**Sandwiches** 

**EGG SANDWICH** 

**BLT** 

B.L.T.

**B.L.T** 

These Types Of Dishes Are Being Served

**PANINI** 

**TOSTADAS** 

**TUNA STEAK** 

**SIRLOIN STEAK** 

## **Waffle House**

4215 W Stone Dr, Kingsport, United States

**Opening Hours:** 

--



Made with menuweb.menu