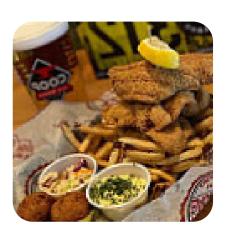

#### **Mexican Dishes**

TACOS

FISH TACOS

#### These Types Of Dishes Are Being Served

CHICKEN BURGER TUNA STEAK

APPETIZER

PANINI

FISH