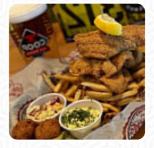

#### **Mexican Dishes**

TACOS

FISH TACOS

#### These Types Of Dishes Are Being Served

CHICKEN BURGER TUNA STEAK

APPETIZER

PANINI

FISH