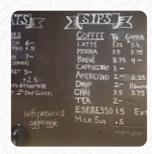

### **Mineshaft Pasty Co Menu**

<u>https://menuweb.menu</u> 111 North 2nd Street, Hamilton, 59840, United States Of America +14063692132 - http://www.mineshaftpasty.com









The **menu of Mineshaft Pasty Co** from Hamilton includes **19** menus. On average, *menus or drinks on <u>the card</u> cost about \$4.8. The categories can be viewed on the menu below.* 

# **Mineshaft Pasty Co Menu**



| Non Alcoholic Drinks       |       | Popular Items         |       |
|----------------------------|-------|-----------------------|-------|
| FRAPPÉ                     | \$4.0 | HEADFRAME             | \$8.5 |
| Smoothies                  |       | LOTUS 12 OZ           | \$5.0 |
| SMOOTHIE                   | \$6.0 | Dessert               |       |
| -                          |       | CINNAMON ROLL         |       |
| Sauces                     |       | COOKIES               |       |
| GRAVY                      |       | CHOCOLATE CHIP COOKIE | \$1.5 |
| Co