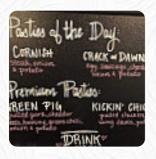

### **Mineshaft Pasty Co Menu**

<u>https://menuweb.menu</u> 111 North 2nd Street, Hamilton, 59840, United States Of America +14063692132 - http://www.mineshaftpasty.com









The **menu of Mineshaft Pasty Co** from Hamilton includes **19** menus. On average, *menus or drinks on <u>the card</u> cost about \$4.8. The categories can be viewed on the menu below.* 

# **Mineshaft Pasty Co Menu**



| Non Alcoholic Drinks       |       | Popular Items         |       |
|----------------------------|-------|-----------------------|-------|
| FRAPPÉ                     | \$4.0 | HEADFRAME             | \$8.5 |
| Smoothies                  |       | LOTUS 12 OZ           | \$5.0 |
| SMOOTHIE                   | \$6.0 | Dessert               |       |
| -                          |       | CINNAMON ROLL         |       |
| Sauces                     |       | COOKIES               |       |
| GRAVY                      |       | CHOCOLATE CHIP COOKIE | \$1.5 |
|