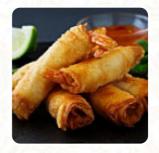

## Great Wall Chinese Restaurant





## Great Wall Chinese Menu

https://menuweb.menu
2473 South Higley Road, Gilbert, 85295, United States Of America
+14809887198 - http://www.greatwallamy.com/









## Great Wall Chinese Menu



### Soups

**EGG DROP SOUP** 

#### Thai

**THAITEA** 

#### Sandwiches

**EGG ROLLS** 

#### Side Dishes

**RICE** 

#### Sichuan Dishes

**ORANGE CHICKEN** 

#### Chicken Dishes

**SWEET AND SOUR CHICKEN** 

#### Fried Rice

**FRIED RICE** 

#### **Hot Drinks**

**TEA** 

#### Asian

**EGG ROLL** 

### **Mongolian Food**

**MONGOLIAN BEEF** 

#### **Ingredients Used**

**BEEF** 

**EGG** 

# These Types Of Dishes Are Being Served



MEAT SOUP NOODLES

**CHICKEN** 

## Great Wall Chinese

2473 South Higley Road, Gilbert, 85295, United States Of America

#### **Opening Hours:**

Sunday 11:00-21:00 Monday 11:00-21:00 Tuesday 11:00-21:00 Wednesday 11:00-21:00 Thursday 11:00-21:00 Friday 11:00-21:00 Saturday 11:00-21:00

Made with menuweb.menu