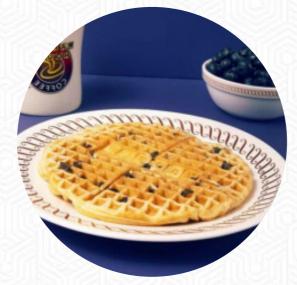

# WAFFLE HOUSE





# Waffle House Menu

https://menuweb.menu 11403 Ulmerton Rd, Largo, United States +17275856031









On this website, you can find the **complete** <u>menu</u> of Waffle House from <u>Largo</u>. Currently, there are **14** dishes and drinks available.

# Waffle House Menu

## Side Dishes

GRITS

## Potatoes

HASH BROWNS

# Hot Drinks

COFFEE

# Coffee

HOT COFFEE

# **Restaurant Category**

DESSERT

## Dessert

WAFFLE

# Waffle House

11403 Ulmerton Rd, Largo, United States Opening Hours:



#### **BLUEBERRY PIE**

## Soft Drinks

JUICE

ORANGE JUICE

#### **Ingredients Used**



#### These Types Of Dishes Are Being Served

TOSTADAS PIZZA DESSERTS



Made with menuweb.menu