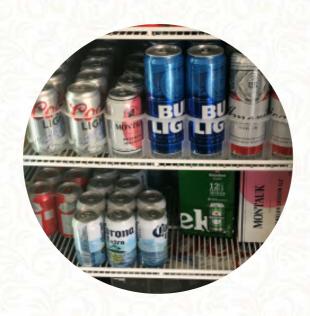

## **Dockside Deli Menu**

https://menuweb.menu 605 Bergen Ave, West Babylon, United States +16315397373









## Dockside Deli Menu



#### Salads

**CHICKEN SALAD** 

#### Non Alcoholic Drinks

**WATER** 

#### **Sandwiches**

**EGG SANDWICH** 

#### **Drinks**

**DRINKS** 

#### **Hot Drinks**

**COFFEE** 

### Ingredients Used



BEEF
CHEESE
BACON

**EGG** 

# These Types Of Dishes Are Being Served

**SALAD** 

**CHICKEN** 

**PANINI** 

**ICE CREAM** 

**FISH** 

**ROAST BEEF** 

## **Dockside Deli**

605 Bergen Ave, West Babylon, United States

**Opening Hours:** 

Monday 05:00 -20:00 Tuesday 05:00 -20:00 Wednesday 05:00 -20:00 Thursday 05:00 -20:00 Friday 05:00 -20:00 Saturday 05:00 -20:00 Sunday 05:00 -20:00

Made with <u>menuweb.menu</u>