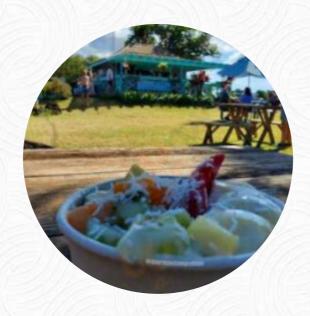

# These Types Of Dishes Are Being Served

**SALAD** 

**FISH** 

**PANINI** 

## **Ingredients Used**

CHOCOLATE FRUIT GINGER

**YOGURT** 

**CHOCOLATE CHIP** 