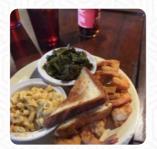

**CORN ON THE COB** 

Sauces

**BBQ** 

From The Grill

**RIBS** 

Main

**PULLED PORK** 

These Types Of Dishes Are Being Served