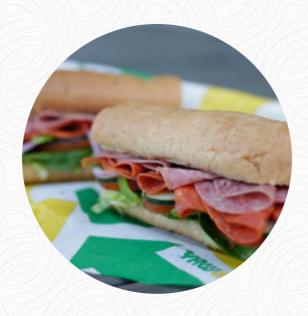

### **Subway Restaurant Menu**

https://menuweb.menu 16048 Sierra Hwy Mojave, CA 93501-1518, United States +16618249341

A comprehensive menu of Subway Restaurant from Mojave covering all 15 menus and drinks can be found here on the food list. The Subway in question seems to have a serious management issue, with multiple reviews detailing the rude and disrespectful behavior of the Indian female manager towards both customers and employees. Complaints include serving rotten produce, outdated sauces, and a general lack of cleanliness. Customers have expressed feeling unwelcome and not valued, with the manager reportedly calling her employees incompetent and even serving rotten vegetables to customers. Despite this, one review does praise the cleanliness and speed of service, specifically recommending the Fountain Beverage, Black Forest Ham, and All-American Club. Overall, it seems the unpleasant atmosphere created by the manager overshadows any positive aspects of this particular Subway location.