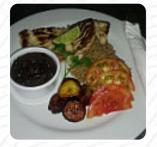

# These Types Of Dishes Are Being Served

**BURGER** 

**PASTA** 

**PANINI** 

**FISH** 

**SALAD** 