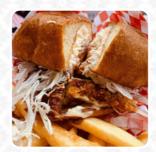

# These Types Of Dishes Are Being Served

**MEAT** 

**FISH** 

**BURGER** 

**BREAD** 

**SALAD** 