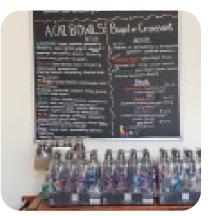

Juice** from Eleele. Currently, there are **15** menus and drinks up for grabs. Espresso Juice in Eleele, Hawaii, USA offers a cozy atmosphere and veganfriendly baked goods. One of their popular items is the homemade Acai bowl, made to order with Almond milk, blueberries, and strawberries.

# **Espresso Juice Menu**

## Breakfast

GRANOLA

## Drinks

SMOOTHIES

## **Soft Drinks**

JUICE

#### Bread

BAGEL

# Hot Drinks

COFFEE

TEA

# Ingredients Used

BANANA

## These Types Of Dishes Are Being Served

BREAD PANINI

# Coffee

ESPRESSO MOCHA ICED COFFEE ICED LATTE LATTE

# **Espresso Juice**

4353 Waialo Rd, Eleele, Hawaii, USA, 96705, United States

**Opening Hours:** Monday 07:00-15:00 Tuesday 07:00-15:00 Wednesday 07:00-15:00 Thursday 07:00-15:00 Friday 07:00-15:00 Saturday 07:00-15:00



Made with menuweb.menu