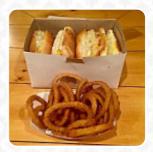

## **New Way Lunch Menu**

Soups New Way Lunch Hotdog

COCONUT CREAM \$3.0 NEW WAY LUNCH HOTDOG \$1.8

10 Most Popular Fried Potatoes

CHOCOLATE CREAM \$3.0 CHEESE FRIES

Sandwiches Salads

4 OZ. HAMBURGER WITH CHEESE \$4.7 GREEK SALAD \$14.0

Side Dishes \$10.0

ONION RINGS \$3.9 Starters & Salads

FRENCH FRIES \$3.7

**CHEESE** 

Lunch FRENCH FRIES

Ingredients Used

\$3.0

\$4.4