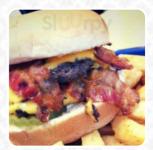

# **Downtown Burgers Menu**

https://menuweb.menu 212 S Main St, Joplin, MO 64801, United States (+1)4177265260 - https://dtbjomo.com









# **Downtown Burgers Menu**



#### **Drinks**

**DRINKS** 

#### **Starters & Salads**

**FRENCH FRIES** 

### **Burger**

CHEESEBURGER
DOUBLE CHEESE BURGER

#### **Sandwiches**

HAM AND CHEESE

**CHICKEN SANDWICH** 

# These Types Of Dishes Are Being Served

**BURGER** 

**CHICKEN** 

**PANINI** 

## Ingredients Used



CHEESE HAM CHEDDAR

**CHEDDAR CHEESE** 

**BACON** 

**EGG** 

## **Downtown Burgers**

212 S Main St, Joplin, MO 64801, United States

Opening Hours: Monday 10:30-17:00 Tuesday 10:30-17:00 Wednesday 10:30-17:00 Thursday 10:30-17:00 Friday 10:30-17:00

Made with menuweb.menu