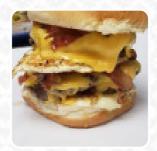

### **Burger**

CHEESEBURGER
DOUBLE CHEESE BURGER

## Ingredients Used

CHEESE HAM CHEDDAR

**CHEDDAR CHEESE** 

**BACON** 

**EGG** 