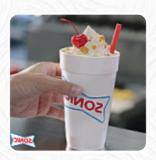

## Sonic Drive-in Menu

https://menuweb.menu
7636 US-70 North, 38133, Bartlett, US, United States
+19013777899 - https://locations.sonicdrivein.com/tn/bartlett/7636-us-highway-70-north.html









## Sonic Drive-in Menu



### **Chicken Dishes**

**CHICKEN TENDERS** 

#### Dessert

**MILKSHAKES** 

## **Toppings**

**TOPPINGS** 

#### **Milkshakes**

**MILK SHAKES** 

#### **Hot Drinks**

**TEA** 

#### **Side Dishes**

**TOTS** 

**TATER TOTS** 

## **Ingredients Used**

**CHEESE** 

**EGG** 

**MILK** 

**CHILI** 

# These Types Of Dishes Are Being Served

**PANINI** 

**ICE CREAM** 

**BURGER** 

**CHICKEN** 

## Sonic Drive-in

7636 US-70 North, 38133, Bartlett, US, United States

#### **Opening Hours:**

Monday 07:00 -22:00 Tuesday 07:00 -22:00 Wednesday 07:00 -22:00 Thursday 07:00 -22:00 Friday 07:00 -22:00 Saturday 07:00 -22:00 Sunday 08:00 -22:00

Made with menuweb.menu