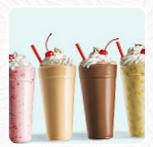

## Sonic Drive-in Menu

https://menuweb.menu
7636 US-70 North, 38133, Bartlett, US, United States
+19013777899 - https://locations.sonicdrivein.com/tn/bartlett/7636-us-highway-70-north.html









## Sonic Drive-in Menu



### **Chicken Dishes**

**CHICKEN TENDERS** 

#### Dessert

**MILKSHAKES** 

## **Toppings**

**TOPPINGS** 

#### **Milkshakes**

**MILK SHAKES** 

#### **Hot Drinks**

**TEA** 

#### **Side Dishes**

**TOTS** 

**TATER TOTS** 

## **Ingredients Used**

**CHEESE** 

**EGG** 

**MILK** 

**CHILI** 

# These Types Of Dishes Are Being Served

**PANINI** 

**ICE CREAM** 

**BURGER** 

**CHICKEN** 

## Sonic Drive-in

7636 US-70 North, 38133, Bartlett, US, United States

#### **Opening Hours:**

Monday 07:00 -22:00 Tuesday 07:00 -22:00 Wednesday 07:00 -22:00 Thursday 07:00 -22:00 Friday 07:00 -22:00 Saturday 07:00 -22:00 Sunday 08:00 -22:00

Made with menuweb.menu