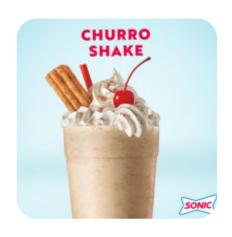

tes
+19013777899 - https://locations.sonicdrivein.com/tn/bartlett/7636-us-highway-70-north.html









## Sonic Drive-in Menu



### **Chicken Dishes**

**CHICKEN TENDERS** 

#### Dessert

**MILKSHAKES** 

## **Toppings**

**TOPPINGS** 

#### **Milkshakes**

**MILK SHAKES** 

#### **Hot Drinks**

**TEA** 

#### **Side Dishes**

**TOTS** 

**TATER TOTS** 

## **Ingredients Used**

**CHEESE** 

**EGG** 

**MILK** 

**CHILI** 

# These Types Of Dishes Are Being Served

**PANINI** 

**ICE CREAM** 

**BURGER** 

**CHICKEN** 

## Sonic Drive-in

7636 US-70 North, 38133, Bartlett, US, United States

#### **Opening Hours:**

Monday 07:00 -22:00 Tuesday 07:00 -22:00 Wednesday 07:00 -22:00 Thursday 07:00 -22:00 Friday 07:00 -22:00 Saturday 07:00 -22:00 Sunday 08:00 -22:00

Made with menuweb.menu