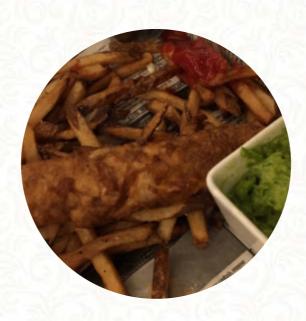

## **Turtle Mountain Brewing Co Menu**

Side Dishes

**GRITS** 

**Drinks** 

**BEER** 

Starters & Salads

**FRENCH FRIES** 

**American Food** 

**MAC AND CHEESE** 

**Brunch Entrees** 

**SHRIMP GRITS** 

**Sandwiches** 

**PASTRAMI SANDWICH** 

**CHICKEN SANDWICH** 