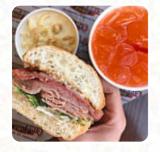

### Firehouse Subs Western Center Menu

https://menuweb.menu
2901 Western Center Blvd Ste 145, 76131, Fort Worth, US, United States
+18172324000 - http://order.firehousesubs.com/menu?service-

mode=TAKEOUT&store-number=406









## Firehouse Subs Western Center Menu



#### **Sandwiches**

**MEATBALL SUB** 

#### **Side Dishes**

**PICKLES** 

#### **Sauces**

**MAYO** 

#### Wrap

THE ITALIAN WRAP

#### **German Specialties**

**FRIKADELLE** 

#### **Restaurant Category**

**ITALIAN** 

# These Types Of Dishes Are Being Served

**PANINI** 

**BREAD** 

**TURKEY** 

#### Ingredients Used



PICKLE BACON HAM

**TOMATOES** 

**LETTUCE** 

**MUSTARD** 

## Firehouse Subs Western Center

2901 Western Center Blvd Ste 145, 76131, Fort Worth, US, United States **Opening Hours:** 

Sunday 10:00-21:00 Monday 10:00-21:00 Tuesday 10:00-21:00 Wednesday 10:00-21:00 Thursday 10:00-21:00 Friday 10:00-21:00 Saturday 10:00-21:00



Made with menuweb.menu