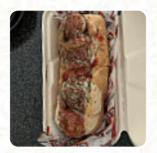

### Firehouse Subs Western Center Menu

https://menuweb.menu
2901 Western Center Blvd Ste 145, 76131, Fort Worth, US, United States
+18172324000 - http://order.firehousesubs.com/menu?service-

mode=TAKEOUT&store-number=406









## Firehouse Subs Western Center Menu



#### **Sandwiches**

**MEATBALL SUB** 

#### **Side Dishes**

**PICKLES** 

#### **Sauces**

**MAYO** 

#### Wrap

THE ITALIAN WRAP

#### **German Specialties**

**FRIKADELLE** 

#### **Restaurant Category**

**ITALIAN** 

# These Types Of Dishes Are Being Served

**PANINI** 

**BREAD** 

**TURKEY** 

#### Ingredients Used



PICKLE BACON HAM

**TOMATOES** 

**LETTUCE** 

**MUSTARD** 

## Firehouse Subs Western Center

2901 Western Center Blvd Ste 145, 76131, Fort Worth, US, United States **Opening Hours:** 

Sunday 10:00-21:00 Monday 10:00-21:00 Tuesday 10:00-21:00 Wednesday 10:00-21:00 Thursday 10:00-21:00 Friday 10:00-21:00 Saturday 10:00-21:00



Made with menuweb.menu