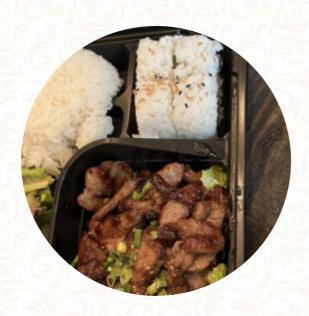

## Sushi Island Menu

| Salads HOUSE SALAD     | \$2.0 | These Types Of Dishes Are Being Served | 3      |
|------------------------|-------|----------------------------------------|--------|
| Sushi Rolls            |       | CHICKEN                                |        |
| SUSHI                  |       | Sashimi                                |        |
| Main Oaumaaa           |       | 10 PIECES SASHIMI COMBO                | \$12.0 |
| Main Courses           |       | POKE TUNA SASHIMI                      | \$8.0  |
| SPICY TUNA HAND ROLL   | \$3.5 |                                        |        |
|                        |       | Rolls                                  |        |
| Seafood                |       | 6 PIECE BIG O ROLL                     | \$7.0  |
| CALAMARI               | \$7.0 | 9 PIECE GODZILLA ROLL                  | \$10.5 |
| Signature Dishes       |       | Japanese Specialties                   |        |
| SPICY SALMON HAND ROLL | \$3.5 | CHICKEN TERIYAKI                       |        |
|                        |       | TERIYAKI CHICKEN                       |        |
| Plates                 |       |                                        |        |
| YELLOW PLATE           | \$1.8 | Ingredients Used                       |        |