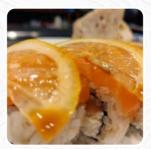

## Yoshi Sushi Menu

Sashimi These Types Of Dishes
ALBACORE SASHIMI \$17.3 Are Being Served

CHICKEN

**PORK MEAT** 

**Extras** 

SPICY MAYO \$0.5 Nigiri

Side Dishes

SALMON NIGIRI

Sashimi Selection

SALMON SASHIMI \$17.3 EEL

Inside Out Rolls - Sushi

TUNA ROLL \$8.0