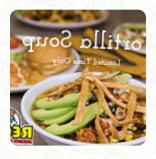

## Pollo Regio Menu

https://menuweb.menu 6614 E Northwest Hwy, Dallas, United States +12143684800 - http://www.elpolloregio.net/









## Pollo Regio Menu



**Entrées** 

**FLAUTAS** 

**Main Courses** 

**NACHOS** 

**Side Dishes** 

**RICE** 

**Starters & Salads** 

**POTATO CHIPS** 

Chicken

**ARROZ CON POLLO** 

**Mexican Dishes** 

**TACOS** 

**Egg Dishes** 

**OMELETTE** 

**Sauces** 

SALSA

BBQ

**GUACAMOLE** 

Ingredients Used

**BEANS** 

**VEGETABLES** 

**BEEF** 

These Types Of Dishes Are Being Served

**CHICKEN** 

**MEAT** 

SOUP

## Pollo Regio

6614 E Northwest Hwy, Dallas, United States **Opening Hours:** 

---

20% OFF GIFT CARDS

Made with menuweb.menu