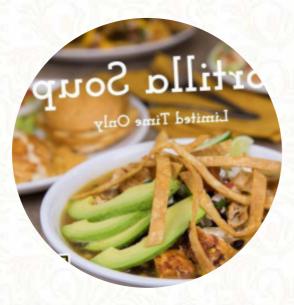

## Pollo Regio Menu

https://menuweb.menu 6614 E Northwest Hwy, Dallas, United States +12143684800 - http://www.elpolloregio.net/









## Pollo Regio Menu



**Entrées** 

**FLAUTAS** 

**Main Courses** 

**NACHOS** 

**Side Dishes** 

**RICE** 

**Starters & Salads** 

**POTATO CHIPS** 

Chicken

**ARROZ CON POLLO** 

**Mexican Dishes** 

**TACOS** 

**Egg Dishes** 

**OMELETTE** 

**Sauces** 

SALSA

BBQ

**GUACAMOLE** 

Ingredients Used

**BEANS** 

**VEGETABLES** 

**BEEF** 

These Types Of Dishes Are Being Served

**CHICKEN** 

**MEAT** 

SOUP

## Pollo Regio

6614 E Northwest Hwy, Dallas, United States **Opening Hours:** 

---

20% OFF GIFT CARDS

Made with menuweb.menu