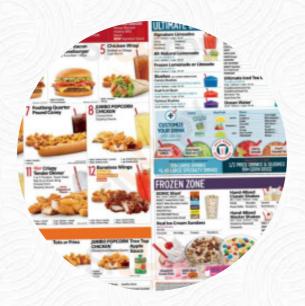

# Sonic Drive-in Menu

<u>https://menuweb.menu</u> 208 S Walton Blvd, Bentonville, AR 72712, United States +14792739406 - https://locations.sonicdrivein.com/ar/bentonville/208-s-waltonblvd.html

On this site, you can find the **complete** <u>menu</u> of Sonic Drive-in from Bentonville. Currently, there are **15** dishes and drinks up for grabs.